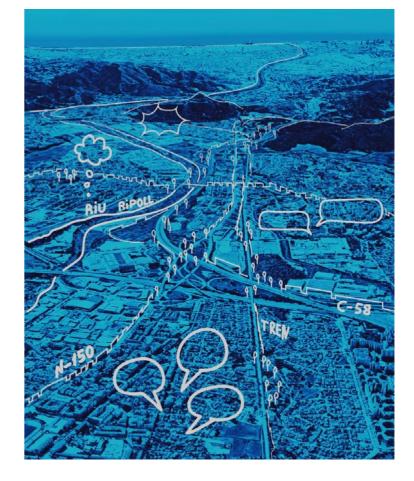

# **PDU** Metropolitan avenues

# RiConnect local project

EUROCITIES / METREX meeting | Lyon, October 7th 2021

Mikel Berra Sandín, Área Metropolitana de Barcelona | mberra@amb.cat





# Structuring the metropolis through mobility

Metropolitan Urban Master Plan (Pla Director Urbanístic) **Metropolitan Avenues** 









## Shaping the future avenues

# 'Nusos i cruïlles' (nodes and crossings) international ideas competition



### RiConnect URBACT Action planning network Avinguda del Vallès local project















Rethink mobility infrastructure to achieve a more dynamic, sustainable and attractive metropolis

·Reorganising how we move ·Planning the metropolis

·Integrating infrastructure ·Adding ecosystem functions





# Avinguda del Vallès

Humanitzem l'N-150



#### **Process-based project**

Co-creation sessions

- 20 associations
- +80 participants













(video: <a href="https://youtu.be/eAWUBibPolA">https://youtu.be/eAWUBibPolA</a>)

### **Goals and actions**



### Next steps and complexities

#### **Next steps**

- Define and prioritize actions
- Establish implementation and key actors

#### **Complexities**

- Collaboration between different municipalities
- Harmony between large-scale, long term projects and smaller interventions
- Participation methodology and building