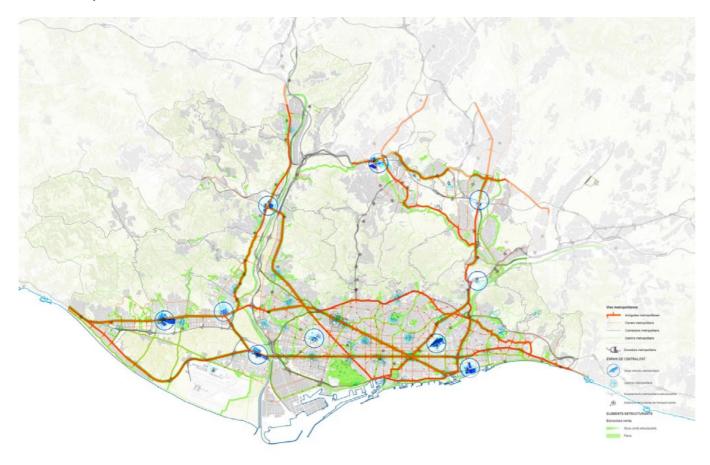

# Structuring the metropolis through mobility

Metropolitan Urban Master Plan (Pla Director Urbanístic) **Metropolitan Avenues** 

## Shaping the future avenues