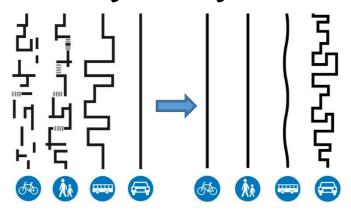

## Result: a patchwork of mono-functional uses + congestion

### An obsolete model

## **Hypothesis RiConnect**

Why don't we rethink/reuse/recycle these obsolete mobility infrastructures to get a more dynamic, sustainable, equitable and attractive metropolis where everyone can interact with everyone and move freely regardless of their age, social rank and where they live.