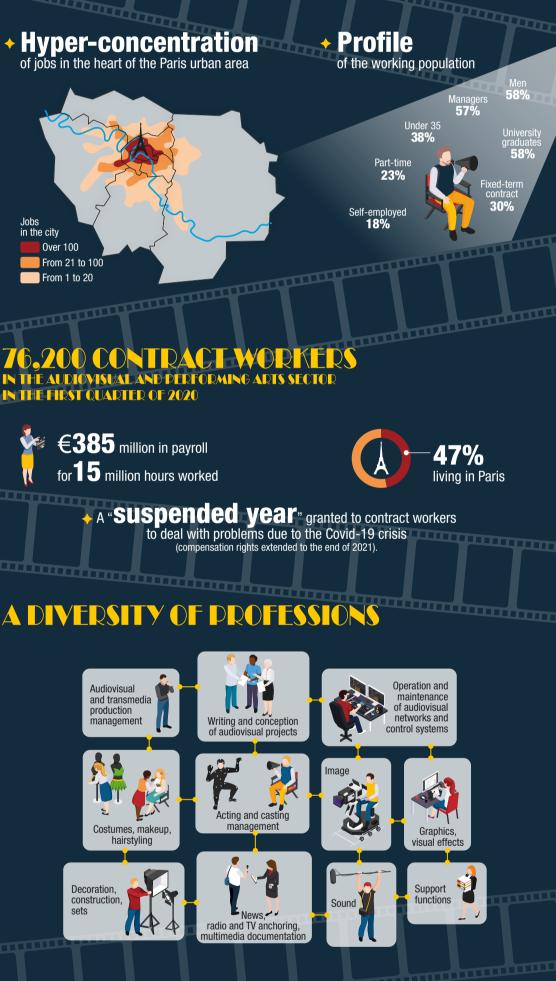

\*Among the 68,000 jobs in the sector, a part is composed of contract workers ("standard" fixed-term contracts given to artists and technicians. These contracts permit them to alternate periods of work and periods of nonactivity for which they receive unemployment benefits).