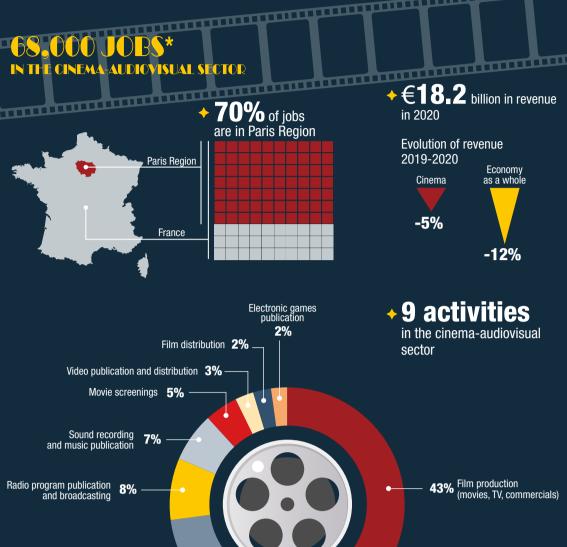

\*Among the 68,000 jobs in the sector, a part is composed of contract workers ("standard" fixed-term contracts given to artists and technicians. These contracts permit them to alternate periods of work and periods of nonactivity for which they receive unemployment benefits).